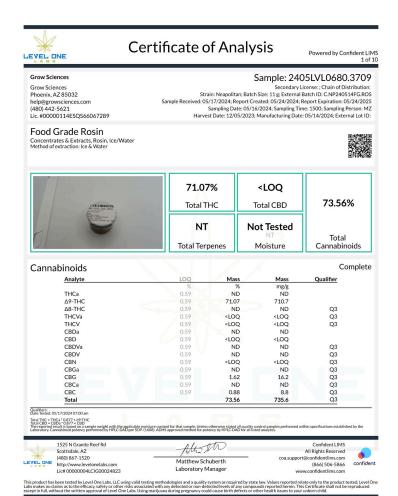

## 100mg Rosin Fruit Chew - Pink Grapefruit

Ingestible, Soft Chew, Pressing Extraction method: Ice & water

85.87mg/unit

Total THC

**Total CBD** 

ND

NT

Total Terpenes

**Not Tested** 

Moisture

85.87mg/unit

Total Cannabinoids

### Cannabinoids

#### Complete

| Analyte | LOQ     | Mass    | Mass | Qualifier |
|---------|---------|---------|------|-----------|
|         | mg/unit | mg/unit | mg/g |           |
| THCa    | 17.74   | ND      | ND   |           |
| Δ9-ΤΗС  | 17.74   | 85.87   | 1.87 |           |
| Δ8-ΤΗС  | 17.74   | ND      | ND   | Q3        |
| THCVa   | 17.74   | ND      | ND   | Q3        |
| THCV    | 17.74   | ND      | ND   | Q3        |
| CBDa    | 17.74   | ND      | ND   |           |
| CBD     | 17.74   | ND      | ND   |           |
| CBDVa   | 17.74   | ND      | ND   | Q3        |
| CBDV    | 17.74   | ND      | ND   | Q3        |
| CBN     | 17.74   | ND      | ND   | Q3        |
| CBGa    | 17.74   | ND      | ND   | Q3        |
| CBG     | 17.74   | ND      | ND   | Q3        |
| CBCa    | 17.74   | ND      | ND   | Q3        |
| CBC     | 17.74   | ND      | ND   | Q3        |
| Total   |         | 85.87   | 1.87 | Q3        |

Qualifiers: Date Tested: 06/13/2024 07:00 am

Total THC = THCa \* 0.877 + d9-THC Total CBD = CBDa \* 0.877 + CBD

d result is based on a sample weight with th<mark>e ap</mark>plicable moisture conte<mark>nt for that s</mark>ample; Unless otherwise stated all quality control samples performed within specifications established by the Cannabinoid potency performed by HPLC-DAD per SOP-LM-005. ADHS approved method for potency by HPLC-DAD for all listed analytes.