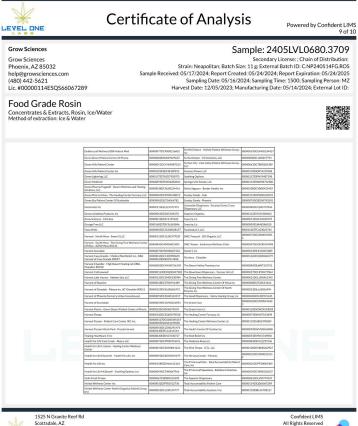

#### **Grow Sciences**

Grow Sciences Phoenix, AZ 85032 help@growsciences.com (480) 442-5621 Lic. #00000114ESQS66067289

### Sample: 2406LVL0793.4178

Secondary License: ; Chain of Distribution:

Strain: Neapolitan; Batch Size: 100 g; External Batch ID: C.1PG240610.KIT & C.NP240514FG.ROS Sample Received: 06/11/2024; Report Created: 06/14/2024; Report Expiration: 06/14/2025 Sampling Date: 06/12/2024; Sampling Time: 0900; Sampling Person: MZ

Harvest Date: 01/23/2024; Manufacturing Date: 06/10/2024; External Lot ID:

### 100mg Rosin Fruit Chew - Pink Grapefruit

Ingestible, Soft Chew, Pressing Extraction method: Ice & water

is product has been tested by Level One Labs. LLC using valid testing methodologies and a quality system as required by state law. Values reported relate only to the product tested Level case in full, without the written approval of Level One Labs. Using marigians during pregnancy could cause birth defects or other health issues to your unborn child.