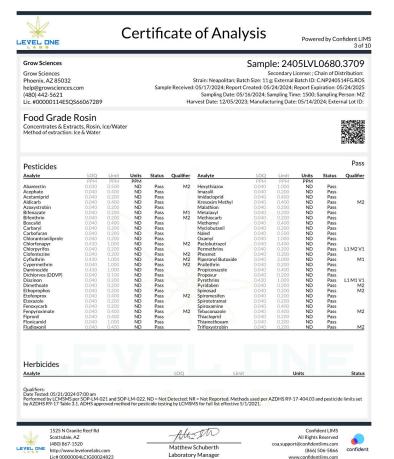

## 100mg Rosin Fruit Chew - Pink Grapefruit

Ingestible, Soft Chew, Pressing Extraction method: Ice & water

Microbials Pass

| Analyte                                                          | Result                     | Result Units | Status | Qualifier |
|------------------------------------------------------------------|----------------------------|--------------|--------|-----------|
| E. Coli                                                          | <10                        | CFU/G        | Pass   | _         |
| Salmonella                                                       | Not <mark>D</mark> etected | in one gram  | Pass   |           |
| Aspergillus terreus                                              | NR                         | in one gram  | NT     |           |
| Aspergillus fumigatus, Aspergillus flavus, and Aspergillus niger | NR                         | in one gram  | NT     |           |

LEVEL ONE

Qualifiers:

Date Tested: 06/13/2024 12:00 am

TNTC = Too Numerous to Count. The lower limit of quantification for E. coli is 10 CFU/g unless noted on the CoA by further dilution. Unless otherwise stated all quality control samples performed within specifications. Analysis Method/Instrumentation: E. coli plating via 3M Petrifilm per SOP-LM-019, Salmonella spp. And Aspergillus spp. detection by Bio-Rad CFX96 Deep Well real-time PCR per SOP-LM-016 & SOP-LM-017. Methods used per AZDHS R9-17-404.04 and microbial limits set by AZDHS R9-17 Table 3.1. ADHS approved method for microbials for all listed organisms.