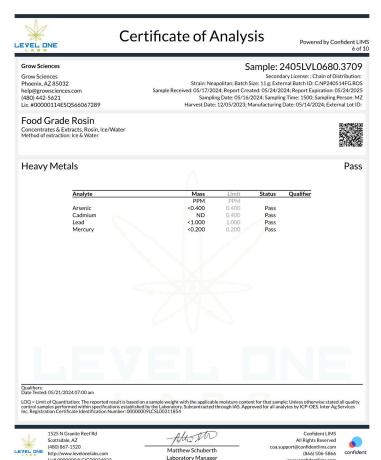

#### **Grow Sciences**

**Grow Sciences** Phoenix, AZ 85032 help@growsciences.com (480) 442-5621 Lic. #00000114ESQS66067289 Sample: 2406LVL0793.4178

Secondary License: ; Chain of Distribution:

Strain: Neapolitan; Batch Size: 100 g; External Batch ID: C.1PG240610.KIT & C.NP240514FG.ROS Sample Received: 06/11/2024; Report Created: 06/14/2024; Report Expiration: 06/14/2025 Sampling Date: 06/12/2024; Sampling Time: 0900; Sampling Person: MZ

Harvest Date: 01/23/2024; Manufacturing Date: 06/10/2024; External Lot ID:

## 100mg Rosin Fruit Chew - Pink Grapefruit

Ingestible, Soft Chew, Pressing Extraction method: Ice & water

85.87mg/unit

Total THC

**Total CBD** 

ND

NT

Total Terpenes

**Not Tested** 

Moisture

85.87mg/unit

Total Cannabinoids

### Cannabinoids

#### Complete

| Analyte | LOQ     | Mass    | Mass | Qualifier |
|---------|---------|---------|------|-----------|
|         | mg/unit | mg/unit | mg/g |           |
| THCa    | 17.74   | ND      | ND   |           |
| Δ9-ΤΗС  | 17.74   | 85.87   | 1.87 |           |
| Δ8-ΤΗС  | 17.74   | ND      | ND   | Q3        |
| THCVa   | 17.74   | ND      | ND   | Q3        |
| THCV    | 17.74   | ND      | ND   | Q3        |
| CBDa    | 17.74   | ND      | ND   |           |
| CBD     | 17.74   | ND      | ND   |           |
| CBDVa   | 17.74   | ND      | ND   | Q3        |
| CBDV    | 17.74   | ND      | ND   | Q3        |
| CBN     | 17.74   | ND      | ND   | Q3        |
| CBGa    | 17.74   | ND      | ND   | Q3        |
| CBG     | 17.74   | ND      | ND   | Q3        |
| CBCa    | 17.74   | ND      | ND   | Q3        |
| CBC     | 17.74   | ND      | ND   | Q3        |
| Total   |         | 85.87   | 1.87 | Q3        |

Qualifiers: Date Tested: 06/13/2024 07:00 am

Total THC = THCa \* 0.877 + d9-THC Total CBD = CBDa \* 0.877 + CBD

d result is based on a sample weight with th<mark>e ap</mark>plicable moisture conte<mark>nt for that s</mark>ample; Unless otherwise stated all quality control samples performed within specifications established by the Cannabinoid potency performed by HPLC-DAD per SOP-LM-005. ADHS approved method for potency by HPLC-DAD for all listed analytes.