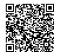

## 100mg Rosin Fruit Chew - Pink Grapefruit

Ingestible, Soft Chew, Pressing Extraction method: Ice & water

Microbials Pass

| Analyte                                                          | Result                     | Result Units | Status | Qualifier |
|------------------------------------------------------------------|----------------------------|--------------|--------|-----------|
| E. Coli                                                          | <10                        | CFU/G        | Pass   | _         |
| Salmonella                                                       | Not <mark>D</mark> etected | in one gram  | Pass   |           |
| Aspergillus terreus                                              | NR                         | in one gram  | NT     |           |
| Aspergillus fumigatus, Aspergillus flavus, and Aspergillus niger | NR                         | in one gram  | NT     |           |

LEVEL ONE

Qualifiers:

Date Tested: 06/13/2024 12:00 am

TNTC = Too Numerous to Count. The lower limit of quantification for E. coli is 10 CFU/g unless noted on the CoA by further dilution. Unless otherwise stated all quality control samples performed within specifications. Analysis Method/Instrumentation: E. coli plating via 3M Petrifilm per SOP-LM-019, Salmonella spp. And Aspergillus spp. detection by Bio-Rad CFX96 Deep Well real-time PCR per SOP-LM-016 & SOP-LM-017. Methods used per AZDHS R9-17-404.04 and microbial limits set by AZDHS R9-17 Table 3.1. ADHS approved method for microbials for all listed organisms.