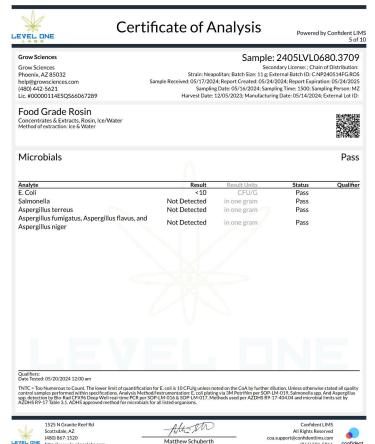

## 100mg Rosin Fruit Chew - Pink Grapefruit

Ingestible, Soft Chew, Pressing Extraction method: Ice & water

Microbials Pass

| Analyte                                                          | Result                     | Result Units | Status | Qualifier |
|------------------------------------------------------------------|----------------------------|--------------|--------|-----------|
| E. Coli                                                          | <10                        | CFU/G        | Pass   | _         |
| Salmonella                                                       | Not <mark>D</mark> etected | in one gram  | Pass   |           |
| Aspergillus terreus                                              | NR                         | in one gram  | NT     |           |
| Aspergillus fumigatus, Aspergillus flavus, and Aspergillus niger | NR                         | in one gram  | NT     |           |

LEVEL ONE

Qualifiers:

Date Tested: 06/13/2024 12:00 am

TNTC = Too Numerous to Count. The lower limit of quantification for E. coli is 10 CFU/g unless noted on the CoA by further dilution. Unless otherwise stated all quality control samples performed within specifications. Analysis Method/Instrumentation: E. coli plating via 3M Petrifilm per SOP-LM-019, Salmonella spp. And Aspergillus spp. detection by Bio-Rad CFX96 Deep Well real-time PCR per SOP-LM-016 & SOP-LM-017. Methods used per AZDHS R9-17-404.04 and microbial limits set by AZDHS R9-17 Table 3.1. ADHS approved method for microbials for all listed organisms.